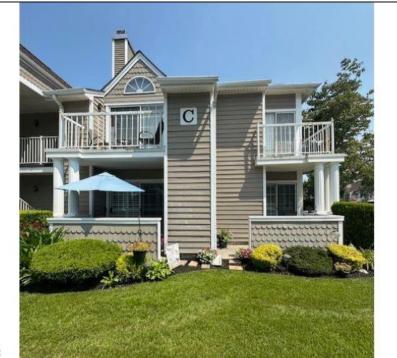

## COMMENTS

Bright and airy second floor end unit in desirable 50+ adult community, yes 50+ not 55+. This condo overlooks the tennis, basketball and shuffleboard courts. A few steps for the clubhouse and pool. Cozy gas log double sided fireplace between the second bedroom and the living room. Catheral ceilings, beautiful custom shutters, two decks to enjoy the tranquility of the community with a friend or just a cup of coffee. Master bathroom completely remodeled only one year ago. Take a short walk to Central Square for lunch, shopping, or stop by the Barista for a great cup of coffee.