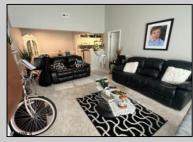

## COMMENTS

Bright and airy second floor end unit in desirable 50+ adult community, yes 50+ not 55+. This condo overlooks the tennis, basketball and shuffleboard courts. A few steps for the clubhouse and pool. Cozy gas log double sided fireplace between the second bedroom and the living room. Catheral ceilings, beautiful custom shutters, two decks to enjoy the tranquility of the community with a friend or just a cup of coffee. Master bathroom completely remodeled only one year ago. Take a short walk to Central Square for lunch, shopping, or stop by the Barista for a great cup of coffee.