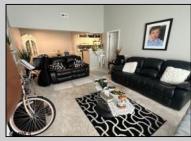

## COMMENTS

Bright and airy second floor end unit in desirable 50+ adult community, yes 50+ not 55+. This condo overlooks the tennis, basketball and shuffleboard courts. A few steps for the clubhouse and pool. Cozy gas log double sided fireplace between the second bedroom and the living room. Catheral ceilings, beautiful custom shutters, two decks to enjoy the tranquility of the community with a friend or just a cup of coffee. Master bathroom completely remodeled only one year ago. Take a short walk to Central Square for lunch, shopping, or stop by the Barista for a great cup of coffee.