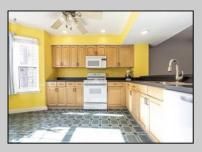

## COMMENTS

SMITHVILLE NEW LISTING ALERT!!! This 3 bedrooms, 2.5 bathrooms end unit overlooking Lake Victoria fulfills your desire for privacy & serenity. The main level showcases a seamless layout - starting with an inviting foyer, that opens into your functional kitchen with eat-in area, offering ample cabinet storage and appliances. The bright dining room with recessed lighting and storage, flows effortlessly into a spacious living area featuring a fireplace and views of the private patio facing the lake. Upstairs you will find a wonderful master suite w/ walk-in closet and cathedral ceilings. Two additional bedrooms and full bathroom are also on the second floor. A dedicated laundry area, equipped with a washer and dryer, and 1-car detached garage adds to the home\'s functionality. Close to transportation, Smithville Village, and shops. Don\'t miss the opportunity to own this spacious, end-unit townhouse in a prime location!

## PROPERTY DETAILS

HotWater

Gas

| Exterior | ParkingGarage   | OtherRooms          |
|----------|-----------------|---------------------|
| Vinyl    | Detached Garage | Dining Room         |
|          | One Car         | Eat In Kitchen      |
|          |                 | Laundry/Utility Roo |
|          |                 | Storage Attic       |
|          |                 |                     |