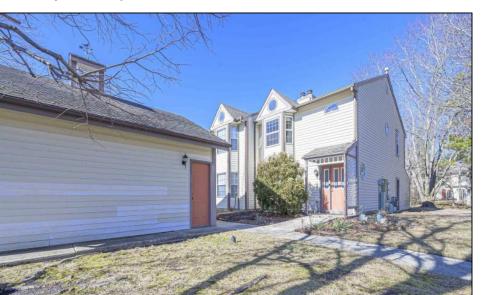

## COMMENTS

SMITHVILLE NEW LISTING ALERT!!! This 3 bedrooms, 2.5 bathrooms end unit overlooking Lake Victoria fulfills your desire for privacy & serenity. The main level showcases a seamless layout - starting with an inviting foyer, that opens into your functional kitchen with eat-in area, offering ample cabinet storage and appliances. The bright dining room with recessed lighting and storage, flows effortlessly into a spacious living area featuring a fireplace and views of the private patio facing the lake. Upstairs you will find a wonderful master suite w/ walk-in closet and cathedral ceilings. Two additional bedrooms and full bathroom are also on the second floor. A dedicated laundry area, equipped with a washer and dryer, and 1-car detached garage adds to the home\'s functionality. Close to transportation, Smithville Village, and shops. Don\'t miss the opportunity to own this spacious, end-unit townhouse in a prime location!

## PROPERTY DETAILS

HotWater

Gas

| Exterior | ParkingGarage   | OtherRooms          |
|----------|-----------------|---------------------|
| Vinyl    | Detached Garage | Dining Room         |
|          | One Car         | Eat In Kitchen      |
|          |                 | Laundry/Utility Roo |
|          |                 | Storage Attic       |
|          |                 |                     |