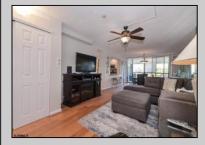

## COMMENTS

Rare end corner unit available at Ocean Colony. This unit (#326) was renovated and the reconfigured floor plan transformed it from a 2BR to 3BR/2BA unit with all three bedrooms leading to one of two huge outside balconies. Condo fees remain charged at the 2BR rate not the higher 3BR rate. Updated kitchen, large owner's suite with beautiful tiled shower, guest bath with tiled tub surround. Ocean City\'s premier boardwalk front building offers resort style amenities including heated pool, game room, fitness center with sauna, community room and sports court with basketball court & pickleball court. Spacious 1200 square feet of living space plus two huge outside balconies one facing north the other west. Deeded parking space #207 and storage locker 30.