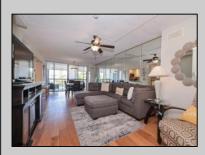

## COMMENTS

Rare end corner unit available at Ocean Colony. This unit (#326) was renovated and the reconfigured floor plan transformed it from a 2BR to 3BR/2BA unit with all three bedrooms leading to one of two huge outside balconies. Condo fees remain charged at the 2BR rate not the higher 3BR rate. Updated kitchen, large owner's suite with beautiful tiled shower, guest bath with tiled tub surround. Ocean City\'s premier boardwalk front building offers resort style amenities including heated pool, game room, fitness center with sauna, community room and sports court with basketball court & pickleball court. Spacious 1200 square feet of living space plus two huge outside balconies one facing north the other west. Deeded parking space #207 and storage locker 30.