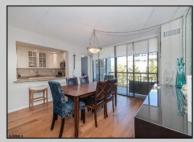

## COMMENTS

Rare end corner unit available at Ocean Colony. This unit (#326) was renovated and the reconfigured floor plan transformed it from a 2BR to 3BR/2BA unit with all three bedrooms leading to one of two huge outside balconies. Condo fees remain charged at the 2BR rate not the higher 3BR rate. Updated kitchen, large owner's suite with beautiful tiled shower, guest bath with tiled tub surround. Ocean City\'s premier boardwalk front building offers resort style amenities including heated pool, game room, fitness center with sauna, community room and sports court with basketball court & pickleball court. Spacious 1200 square feet of living space plus two huge outside balconies one facing north the other west. Deeded parking space #207 and storage locker 30.