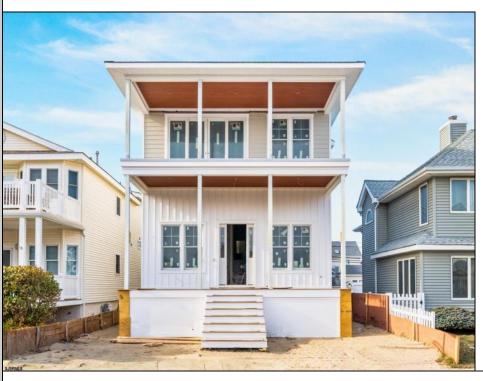

## **COMMENTS**

BRAND NEW GOLD COAST DUPLEX! Modern Luxury and Coastal vibes collide in this Stunning New Construction. This property will offer a total of 10 Bedrooms, 8 Bathrooms, 2 half baths, open concept living with custom DESIGN and top of the line finishes. OWN the whole building! Use as a single family. Upgrades include: ELEVATOR, Board & Batten accent walls in all bedrooms, vaulted ceiling on 2nd floor and 12 ft. coffered ceiling on 1st floor, bar sink in kitchen, custom trimmed doorways, upgraded shiplap surround fireplace, accent wall in primary bedroom, front and rear covered porches, private bonus room and cabanas for each unit, garage and off street parking. Exterior upgrades include: Roof top deck, Hardie board plank siding, Mahogany cap railings and Versatex ceilings. Located across from the Beach & ready for SUMMER delivery! Easy to show.