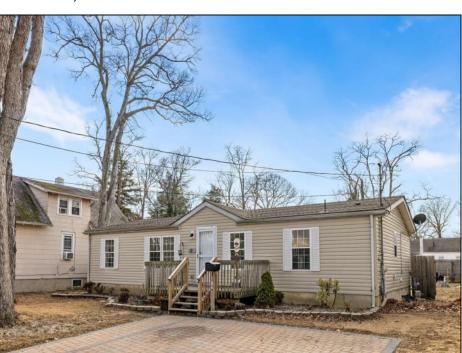

## **COMMENTS**

This stunningly renovated 3 bedroom, 2 bathroom rancher offers the perfect blend of modern elegance and comfortable living. Featuring a 2 year young roof, luxury plank waterproof flooring throughout, recessed lighting, sleek granite countertops with white shaker cabinets, a brand new gas stove, and ample space for dining. The bathrooms are updated with luxurious touches like shiplap walls and modern fixtures. The home is situated on an oversized lot with a new back porch and steps and a fully fenced backyard, ideal for gatherings and parties. Enjoy off-street parking with a 2-car driveway with luxury pavers that add a touch of sophistication. Close to Atlantic City, major transportation routes, and an array of restaurants and shopping destinations. Don't miss this opportunity to own a truly exceptional home!

## PROPERTY DETAILS

|          | 1 1101 -        | IN I DE IAILO |                         |
|----------|-----------------|---------------|-------------------------|
| Exterior | OutsideFeatures | ParkingGarage | OtherRooms              |
| Vinyl    | Curbs           | None          | Dining Area             |
|          | Deck            |               | Eat In Kitchen          |
|          | Fenced Yard     |               | Laundry/Utility Room    |
|          | Paved Road      |               | Primary BR on 1st floor |
|          | Porch           |               | -                       |
|          | Sidewalks       |               |                         |