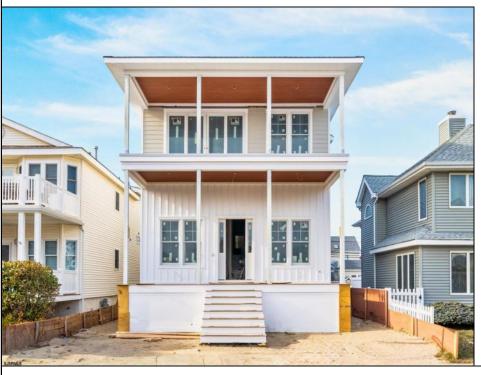

## **COMMENTS**

BRAND NEW GOLD COAST CONDO with Spectacular Ocean Views! Modern Luxury and Coastal vibes collide in this Stunning New Construction. The 2nd floor will offer 5 Bedrooms, 4.5 Bathrooms, open concept living with custom DESIGN and top of the line finishes. Upgrades include: ELEVATOR, Board & Batten accent walls in all bedrooms, vaulted ceiling, bar sink in kitchen, custom trimmed doorways, upgraded shiplap surround fireplace, accent wall in primary bedroom, front and rear covered porches, private bonus room and cabanas for each unit, garage and off street parking. Exterior upgrades include: Roof top deck, Hardie board plank siding, Mahogany cap railings and Versatex ceilings. Located across from the Beach! Easy to show.