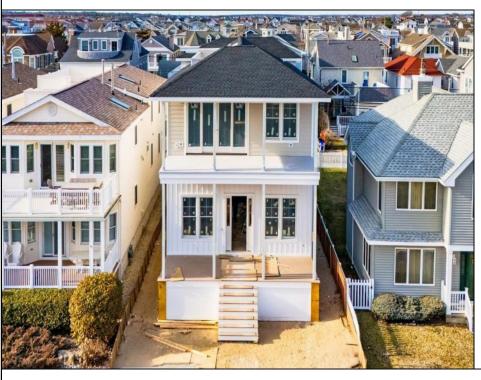

## **COMMENTS**

BRAND NEW GOLD COAST CONDO! Modern Luxury and Coastal vibes collide in this Stunning New Construction. The 1st floor will offer 5 Bedrooms, 4.5 Bathrooms, open concept living with custom DESIGN and top of the line finishes. Upgrades include: ELEVATOR, Board & Batten accent walls in all bedrooms, coffered 12 FT. ceiling, bar sink in kitchen, custom trimmed doorways, upgraded shiplap surround fireplace, accent wall in primary bedroom, front and rear covered porches, private bonus room and cabanas for each unit, garage and off street parking. Exterior upgrades include: Hardie board plank siding, Mahogany cap railings and Versatex ceilings. Located across from the Beach & Ready for SUMMER delivery! Easy to show.