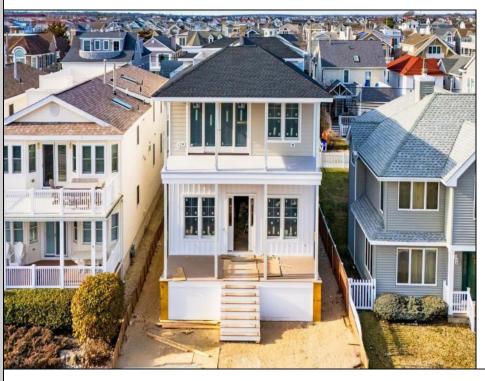

## **COMMENTS**

BRAND NEW GOLD COAST CONDO! Modern Luxury and Coastal vibes collide in this Stunning New Construction. The 1st floor will offer 5 Bedrooms, 4.5 Bathrooms, open concept living with custom DESIGN and top of the line finishes. Upgrades include: ELEVATOR, Board & Batten accent walls in all bedrooms, coffered 12 FT. ceiling, bar sink in kitchen, custom trimmed doorways, upgraded shiplap surround fireplace, accent wall in primary bedroom, front and rear covered porches, private bonus room and cabanas for each unit, garage and off street parking. Exterior upgrades include: Hardie board plank siding, Mahogany cap railings and Versatex ceilings. Located across from the Beach & Ready for SUMMER delivery! Easy to show.