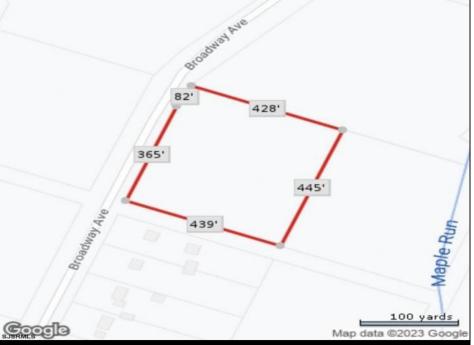

Berger Realty, Inc. 3160 Asbury Avenue Ocean City, NJ 08226 1-877-237-4371 / 609-399-0076 info@bergerrealty.com

5006 Broadway Egg Harbor Township, NJ 08234

Asking \$65,000.00

## **COMMENTS**

Here\s the opportunity you\ve been waiting on! Almost four and a half undisturbed acres of sprawling wooded heaven awaiting its new owner! Attention hunters, farmers and outdoor enthusiasts! Buyer responsible for any potential variances and/or approvals. Call today to inquire!