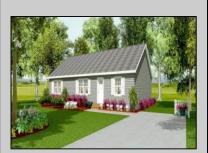

## **COMMENTS**

Just in time to choose your own finishes! This NEWLY CONSTRUCTED CUSTOM RANCH boasts 3 large bedrooms, 2 full bathrooms and is situated on a large 150 x 80 foot lot in sought after Egg Harbor City and is awaiting its\' new owner! This brand new custom modular will be built to suit and is prepared for the shovels to hit the ground! Lot is cleared and easily walked if desired. 343 Saint Louis Avenue is located within close proximity to malls, restaurants and bars, super markets, pharmacies, hospitals, public transportation, centers for worship, as well as the AC Expressway and Garden State Parkway. Don\'t delay, call today to inquire about constructing your forever home!