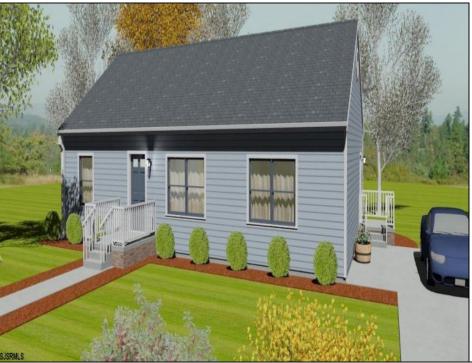

## **COMMENTS**

Just in time to choose your own finishes! This NEWLY CONSTRUCTED CUSTOM RANCH boasts 3 large bedrooms, 2 full bathrooms and is situated on a large 150 x 80 foot lot in sought after Egg Harbor City and is awaiting its\' new owner! This brand new custom modular will be built to suit and is prepared for the shovels to hit the ground! Lot is cleared and easily walked if desired. 343 Saint Louis Avenue is located within close proximity to malls, restaurants and bars, super markets, pharmacies, hospitals, public transportation, centers for worship, as well as the AC Expressway and Garden State Parkway. Don\'t delay, call today to inquire about constructing your forever home!