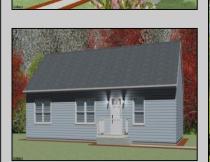

## **COMMENTS**

Just in time to choose your own finishes! This NEWLY CONSTRUCTED CUSTOM RANCH boasts 3 large bedrooms, 2 full bathrooms and is situated on a large 150 x 80 foot lot in sought after Egg Harbor City and is awaiting its\' new owner! This brand new custom modular will be built to suit and is prepared for the shovels to hit the ground! Lot is cleared and easily walked if desired. 343 Saint Louis Avenue is located within close proximity to malls, restaurants and bars, super markets, pharmacies, hospitals, public transportation, centers for worship, as well as the AC Expressway and Garden State Parkway. Don\'t delay, call today to inquire about constructing your forever home!