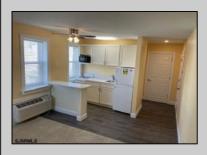

## **COMMENTS**

Great Studio unit at the Kingston! Secure unit with a locked common entrance which leads to the south side stair well. Unit on the 3rd floor in the rear of the building. Super close to the beach and boardwalk ,Recently redone with new carpet ,laminate flooring and newer appliances. Bathroom has also been updated recently. Close to Stockton perfect for a student or a summer place to park and enjoy the AC lifestyle. Condo fee is \$144 a month and is reasonable and covers water and sewer and insurances. Jitney stops right out front. Great little investment property this unit brings in a \$1,000 a month on an annual basis. (City ordinance only allows one person per studio unit)