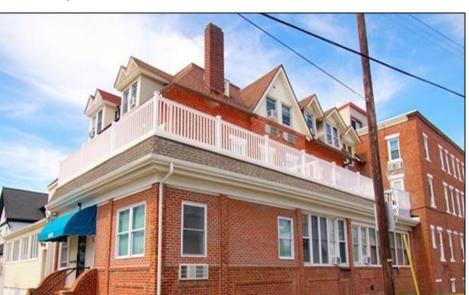

## **COMMENTS**

Great Studio unit at the Kingston! Secure unit with a locked common entrance which leads to the south side stair well. Unit on the 3rd floor in the rear of the building. Super close to the beach and boardwalk ,Recently redone with new carpet ,laminate flooring and newer appliances. Bathroom has also been updated recently. Close to Stockton perfect for a student or a summer place to park and enjoy the AC lifestyle. Condo fee is \$144 a month and is reasonable and covers water and sewer and insurances. Jitney stops right out front. Great little investment property this unit brings in a \$1,000 a month on an annual basis. (City ordinance only allows one person per studio unit)