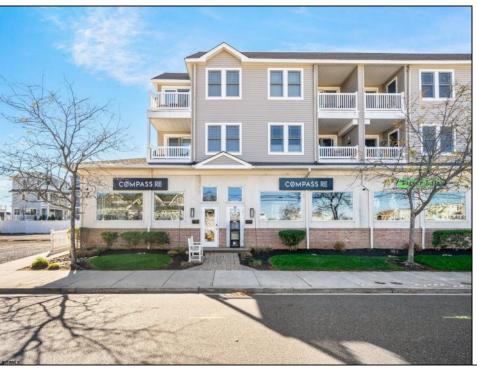

## **COMMENTS**

PRIME RETAIL/OFFICE SPACE AVALON, NJ Don\'t miss this incredible opportunity to OWN a premium commercial property in the heart of Avalon, NJ. Situated in a prime location, this recently renovated space is perfect for retail or office use and offers unmatched visibility and convenience. MODERN RENOVATION: New luxury vinyl plank flooring throughout for a sleek, contemporary look. VERSATILE LAYOUT: Two units (260 & 264 21st Street) combined for a total of 1,730 sq. ft., or easily divided into two separate 865 sq. ft. units. AMENITIES: Includes a kitchenette, two bathrooms (one with a shower), and two HVAC systems for individualized climate control. HIGH VISIBILITY: Five oversized display windows for maximum exposure to foot and vehicle traffic. ACCESSIBILITY: Handicap access for ease of entry and compliance. PARKING: Four dedicated parking spaces provide convenience for employees and customers. This space is ideal for boutiques, professional offices, salons, studios, or other retail ventures looking to establish a presence in one of Avalon's most sought-after locations. Seize this chance to elevate your business with a property that combines prime location, modern amenities, and flexible space. Sellers are licensed NJ Real Estate Agents. PROPERTY WILL BE TRANSFERRED VACANT - NO TENANTS