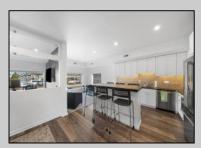

## **COMMENTS**

PRIME RETAIL/OFFICE SPACE AVALON, NJ Don\'t miss this incredible opportunity to OWN a premium commercial property in the heart of Avalon, NJ. Situated in a prime location, this recently renovated space is perfect for retail or office use and offers unmatched visibility and convenience. MODERN RENOVATION: New luxury vinyl plank flooring throughout for a sleek, contemporary look. VERSATILE LAYOUT: Two units (260 & 264 21st Street) combined for a total of 1,730 sq. ft., or easily divided into two separate 865 sq. ft. units. AMENITIES: Includes a kitchenette, two bathrooms (one with a shower), and two HVAC systems for individualized climate control. HIGH VISIBILITY: Five oversized display windows for maximum exposure to foot and vehicle traffic. ACCESSIBILITY: Handicap access for ease of entry and compliance. PARKING: Four dedicated parking spaces provide convenience for employees and customers. This space is ideal for boutiques, professional offices, salons, studios, or other retail ventures looking to establish a presence in one of Avalon's most sought-after locations. Seize this chance to elevate your business with a property that combines prime location, modern amenities, and flexible space. Sellers are licensed NJ Real Estate Agents. PROPERTY WILL BE TRANSFERRED VACANT - NO TENANTS