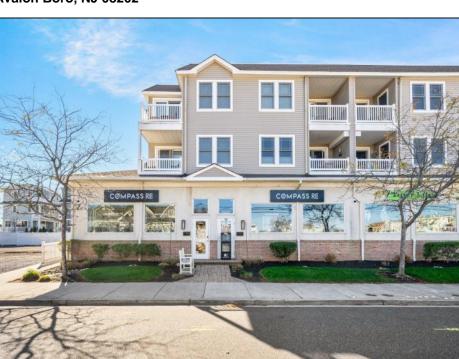

## **COMMENTS**

PRIME RETAIL/OFFICE SPACE AVALON, NJ Don\'t miss this incredible opportunity to OWN a premium commercial property in the heart of Avalon, NJ. Situated in a prime location, this recently renovated space is perfect for retail or office use and offers unmatched visibility and convenience. MODERN RENOVATION: New luxury vinyl plank flooring throughout for a sleek, contemporary look. VERSATILE LAYOUT: Two units (260 & 264 21st Street) combined for a total of 1,730 sq. ft., or easily divided into two separate 865 sq. ft. units. AMENITIES: Includes a kitchenette, two bathrooms (one with a shower), and two HVAC systems for individualized climate control. HIGH VISIBILITY: Five oversized display windows for maximum exposure to foot and vehicle traffic. ACCESSIBILITY: Handicap access for ease of entry and compliance. PARKING: Four dedicated parking spaces provide convenience for employees and customers. This space is ideal for boutiques, professional offices, salons, studios, or other retail ventures looking to establish a presence in one of Avalon's most sought-after locations. Seize this chance to elevate your business with a property that combines prime location, modern amenities, and flexible space. Sellers are licensed NJ Real Estate Agents. PROPERTY WILL BE TRANSFERRED VACANT - NO TENANTS