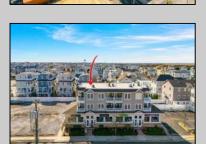

## **COMMENTS**

PRIME RETAIL/OFFICE SPACE AVALON, NJ Don\'t miss this incredible opportunity to OWN a premium commercial property in the heart of Avalon, NJ. Situated in a prime location, this recently renovated space is perfect for retail or office use and offers unmatched visibility and convenience. MODERN RENOVATION: New luxury vinyl plank flooring throughout for a sleek, contemporary look. VERSATILE LAYOUT: Two units (260 & 264 21st Street) combined for a total of 1,730 sq. ft., or easily divided into two separate 865 sq. ft. units. AMENITIES: Includes a kitchenette, two bathrooms (one with a shower), and two HVAC systems for individualized climate control. HIGH VISIBILITY: Five oversized display windows for maximum exposure to foot and vehicle traffic. ACCESSIBILITY: Handicap access for ease of entry and compliance. PARKING: Four dedicated parking spaces provide convenience for employees and customers. This space is ideal for boutiques, professional offices, salons, studios, or other retail ventures looking to establish a presence in one of Avalon's most sought-after locations. Seize this chance to elevate your business with a property that combines prime location, modern amenities, and flexible space. Sellers are licensed NJ Real Estate Agents. PROPERTY WILL BE TRANSFERRED VACANT - NO TENANTS