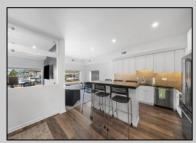

## **COMMENTS**

PRIME RETAIL/OFFICE SPACE AVALON, NJ Don\'t miss this incredible opportunity to OWN a premium commercial property in the heart of Avalon, NJ. Situated in a prime location, this recently renovated space is perfect for retail or office use and offers unmatched visibility and convenience. MODERN RENOVATION: New luxury vinyl plank flooring throughout for a sleek, contemporary look. VERSATILE LAYOUT: Two units (260 & 264 21st Street) combined for a total of 1,730 sq. ft., or easily divided into two separate 865 sq. ft. units. AMENITIES: Includes a kitchenette, two bathrooms (one with a shower), and two HVAC systems for individualized climate control. HIGH VISIBILITY: Five oversized display windows for maximum exposure to foot and vehicle traffic. ACCESSIBILITY: Handicap access for ease of entry and compliance. PARKING: Four dedicated parking spaces provide convenience for employees and customers. This space is ideal for boutiques, professional offices, salons, studios, or other retail ventures looking to establish a presence in one of Avalon's most sought-after locations. Seize this chance to elevate your business with a property that combines prime location, modern amenities, and flexible space. Sellers are licensed NJ Real Estate Agents. PROPERTY WILL BE TRANSFERRED VACANT - NO TENANTS