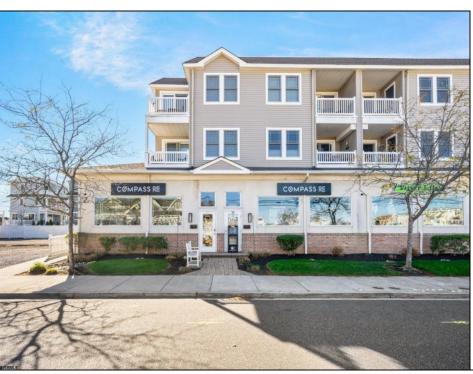

## **COMMENTS**

PRIME RETAIL/OFFICE SPACE AVALON, NJ Don\'t miss this incredible opportunity to OWN a premium commercial property in the heart of Avalon, NJ. Situated in a prime location, this recently renovated space is perfect for retail or office use and offers unmatched visibility and convenience. MODERN RENOVATION: New luxury vinyl plank flooring throughout for a sleek, contemporary look. VERSATILE LAYOUT: Two units (260 & 264 21st Street) combined for a total of 1,730 sq. ft., or easily divided into two separate 865 sq. ft. units. AMENITIES: Includes a kitchenette, two bathrooms (one with a shower), and two HVAC systems for individualized climate control. HIGH VISIBILITY: Five oversized display windows for maximum exposure to foot and vehicle traffic. ACCESSIBILITY: Handicap access for ease of entry and compliance. PARKING: Four dedicated parking spaces provide convenience for employees and customers. This space is ideal for boutiques, professional offices, salons, studios, or other retail ventures looking to establish a presence in one of Avalon's most sought-after locations. Seize this chance to elevate your business with a property that combines prime location, modern amenities, and flexible space. Sellers are licensed NJ Real Estate Agents. PROPERTY WILL BE TRANSFERRED VACANT - NO TENANTS

Exterior OutsideFeatures F Stucco Sign

ParkingGarage 1 to 5 Spaces Assigned InteriorFeatures Restroom

CoAlsily for Steven OrlineWater

Cepter ger Realty Inc Electric

3160 Asbury Avenue, Ocean City

Call: 609-399-0076