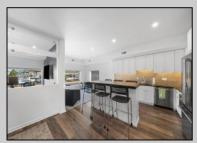

## **COMMENTS**

PRIME RETAIL/OFFICE SPACE AVALON, NJ Don\'t miss this incredible opportunity to OWN a premium commercial property in the heart of Avalon, NJ. Situated in a prime location, this recently renovated space is perfect for retail or office use and offers unmatched visibility and convenience. MODERN RENOVATION: New luxury vinyl plank flooring throughout for a sleek, contemporary look. VERSATILE LAYOUT: Two units (260 & 264 21st Street) combined for a total of 1,730 sq. ft., or easily divided into two separate 865 sq. ft. units. AMENITIES: Includes a kitchenette, two bathrooms (one with a shower), and two HVAC systems for individualized climate control. HIGH VISIBILITY: Five oversized display windows for maximum exposure to foot and vehicle traffic. ACCESSIBILITY: Handicap access for ease of entry and compliance. PARKING: Four dedicated parking spaces provide convenience for employees and customers. This space is ideal for boutiques, professional offices, salons, studios, or other retail ventures looking to establish a presence in one of Avalon's most sought-after locations. Seize this chance to elevate your business with a property that combines prime location, modern amenities, and flexible space. Sellers are licensed NJ Real Estate Agents. PROPERTY WILL BE TRANSFERRED VACANT - NO TENANTS