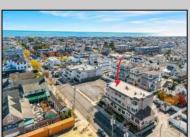

## **COMMENTS**

PRIME RETAIL/OFFICE SPACE AVALON, NJ Don\'t miss this incredible opportunity to OWN a premium commercial property in the heart of Avalon, NJ. Situated in a prime location, this recently renovated space is perfect for retail or office use and offers unmatched visibility and convenience. MODERN RENOVATION: New luxury vinyl plank flooring throughout for a sleek, contemporary look. VERSATILE LAYOUT: Two units (260 & 264 21st Street) combined for a total of 1,730 sq. ft., or easily divided into two separate 865 sq. ft. units. AMENITIES: Includes a kitchenette, two bathrooms (one with a shower), and two HVAC systems for individualized climate control. HIGH VISIBILITY: Five oversized display windows for maximum exposure to foot and vehicle traffic. ACCESSIBILITY: Handicap access for ease of entry and compliance. PARKING: Four dedicated parking spaces provide convenience for employees and customers. This space is ideal for boutiques, professional offices, salons, studios, or other retail ventures looking to establish a presence in one of Avalon's most sought-after locations. Seize this chance to elevate your business with a property that combines prime location, modern amenities, and flexible space. Sellers are licensed NJ Real Estate Agents. PROPERTY WILL BE TRANSFERRED VACANT - NO TENANTS