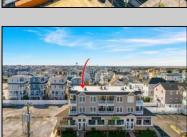

## **COMMENTS**

PRIME RETAIL/OFFICE SPACE AVALON, NJ Don\'t miss this incredible opportunity to OWN a premium commercial property in the heart of Avalon, NJ. Situated in a prime location, this recently renovated space is perfect for retail or office use and offers unmatched visibility and convenience. MODERN RENOVATION: New luxury vinyl plank flooring throughout for a sleek, contemporary look. VERSATILE LAYOUT: Two units (260 & 264 21st Street) combined for a total of 1,730 sq. ft., or easily divided into two separate 865 sq. ft. units. AMENITIES: Includes a kitchenette, two bathrooms (one with a shower), and two HVAC systems for individualized climate control. HIGH VISIBILITY: Five oversized display windows for maximum exposure to foot and vehicle traffic. ACCESSIBILITY: Handicap access for ease of entry and compliance. PARKING: Four dedicated parking spaces provide convenience for employees and customers. This space is ideal for boutiques, professional offices, salons, studios, or other retail ventures looking to establish a presence in one of Avalon's most sought-after locations. Seize this chance to elevate your business with a property that combines prime location, modern amenities, and flexible space. Sellers are licensed NJ Real Estate Agents. PROPERTY WILL BE TRANSFERRED VACANT - NO TENANTS