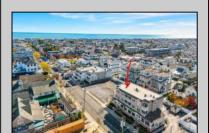

## **COMMENTS**

PRIME RETAIL/OFFICE SPACE AVALON, NJ Don\'t miss this incredible opportunity to OWN a premium commercial property in the heart of Avalon, NJ. Situated in a prime location, this recently renovated space is perfect for retail or office use and offers unmatched visibility and convenience. MODERN RENOVATION: New luxury vinyl plank flooring throughout for a sleek, contemporary look. VERSATILE LAYOUT: Two units (260 & 264 21st Street) combined for a total of 1,730 sq. ft., or easily divided into two separate 865 sq. ft. units. AMENITIES: Includes a kitchenette, two bathrooms (one with a shower), and two HVAC systems for individualized climate control. HIGH VISIBILITY: Five oversized display windows for maximum exposure to foot and vehicle traffic. ACCESSIBILITY: Handicap access for ease of entry and compliance. PARKING: Four dedicated parking spaces provide convenience for employees and customers. This space is ideal for boutiques, professional offices, salons, studios, or other retail ventures looking to establish a presence in one of Avalon's most sought-after locations. Seize this chance to elevate your business with a property that combines prime location, modern amenities, and flexible space. Sellers are licensed NJ Real Estate Agents. PROPERTY WILL BE TRANSFERRED VACANT - NO TENANTS