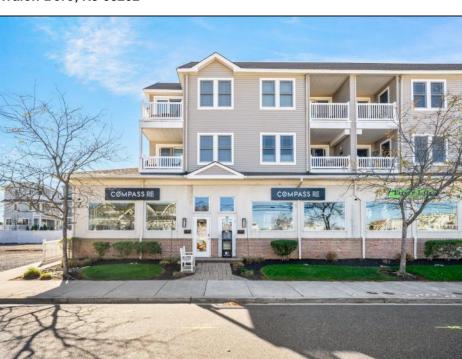

## **COMMENTS**

PRIME RETAIL/OFFICE SPACE AVALON, NJ Don\'t miss this incredible opportunity to OWN a premium commercial property in the heart of Avalon, NJ. Situated in a prime location, this recently renovated space is perfect for retail or office use and offers unmatched visibility and convenience. MODERN RENOVATION: New luxury vinyl plank flooring throughout for a sleek, contemporary look. VERSATILE LAYOUT: Two units (260 & 264 21st Street) combined for a total of 1,730 sq. ft., or easily divided into two separate 865 sq. ft. units. AMENITIES: Includes a kitchenette, two bathrooms (one with a shower), and two HVAC systems for individualized climate control. HIGH VISIBILITY: Five oversized display windows for maximum exposure to foot and vehicle traffic. ACCESSIBILITY: Handicap access for ease of entry and compliance. PARKING: Four dedicated parking spaces provide convenience for employees and customers. This space is ideal for boutiques, professional offices, salons, studios, or other retail ventures looking to establish a presence in one of Avalon's most sought-after locations. Seize this chance to elevate your business with a property that combines prime location, modern amenities, and flexible space. Sellers are licensed NJ Real Estate Agents. PROPERTY WILL BE TRANSFERRED VACANT - NO TENANTS