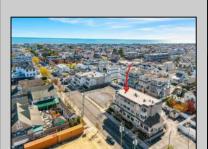

## **COMMENTS**

PRIME RETAIL/OFFICE SPACE AVALON, NJ Don\'t miss this incredible opportunity to OWN a premium commercial property in the heart of Avalon, NJ. Situated in a prime location, this recently renovated space is perfect for retail or office use and offers unmatched visibility and convenience. MODERN RENOVATION: New luxury vinyl plank flooring throughout for a sleek, contemporary look. VERSATILE LAYOUT: Two units (260 & 264 21st Street) combined for a total of 1,730 sq. ft., or easily divided into two separate 865 sq. ft. units. AMENITIES: Includes a kitchenette, two bathrooms (one with a shower), and two HVAC systems for individualized climate control. HIGH VISIBILITY: Five oversized display windows for maximum exposure to foot and vehicle traffic. ACCESSIBILITY: Handicap access for ease of entry and compliance. PARKING: Four dedicated parking spaces provide convenience for employees and customers. This space is ideal for boutiques, professional offices, salons, studios, or other retail ventures looking to establish a presence in one of Avalon's most sought-after locations. Seize this chance to elevate your business with a property that combines prime location, modern amenities, and flexible space. Sellers are licensed NJ Real Estate Agents. PROPERTY WILL BE TRANSFERRED VACANT - NO TENANTS