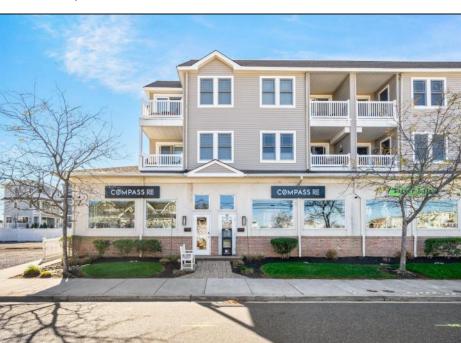

## **COMMENTS**

PRIME RETAIL/OFFICE SPACE AVALON, NJ Don\'t miss this incredible opportunity to OWN a premium commercial property in the heart of Avalon, NJ. Situated in a prime location, this recently renovated space is perfect for retail or office use and offers unmatched visibility and convenience. MODERN RENOVATION: New luxury vinyl plank flooring throughout for a sleek, contemporary look. VERSATILE LAYOUT: Two units (260 & 264 21st Street) combined for a total of 1,730 sq. ft., or easily divided into two separate 865 sq. ft. units. AMENITIES: Includes a kitchenette, two bathrooms (one with a shower), and two HVAC systems for individualized climate control. HIGH VISIBILITY: Five oversized display windows for maximum exposure to foot and vehicle traffic. ACCESSIBILITY: Handicap access for ease of entry and compliance. PARKING: Four dedicated parking spaces provide convenience for employees and customers. This space is ideal for boutiques, professional offices, salons, studios, or other retail ventures looking to establish a presence in one of Avalon's most sought-after locations. Seize this chance to elevate your business with a property that combines prime location, modern amenities, and flexible space. Sellers are licensed NJ Real Estate Agents. PROPERTY WILL BE TRANSFERRED VACANT - NO TENANTS