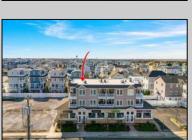

## **COMMENTS**

PRIME RETAIL/OFFICE SPACE AVALON, NJ Don\'t miss this incredible opportunity to OWN a premium commercial property in the heart of Avalon, NJ. Situated in a prime location, this recently renovated space is perfect for retail or office use and offers unmatched visibility and convenience. MODERN RENOVATION: New luxury vinyl plank flooring throughout for a sleek, contemporary look. VERSATILE LAYOUT: Two units (260 & 264 21st Street) combined for a total of 1,730 sq. ft., or easily divided into two separate 865 sq. ft. units. AMENITIES: Includes a kitchenette, two bathrooms (one with a shower), and two HVAC systems for individualized climate control. HIGH VISIBILITY: Five oversized display windows for maximum exposure to foot and vehicle traffic. ACCESSIBILITY: Handicap access for ease of entry and compliance. PARKING: Four dedicated parking spaces provide convenience for employees and customers. This space is ideal for boutiques, professional offices, salons, studios, or other retail ventures looking to establish a presence in one of Avalon's most sought-after locations. Seize this chance to elevate your business with a property that combines prime location, modern amenities, and flexible space. Sellers are licensed NJ Real Estate Agents. PROPERTY WILL BE TRANSFERRED VACANT - NO TENANTS