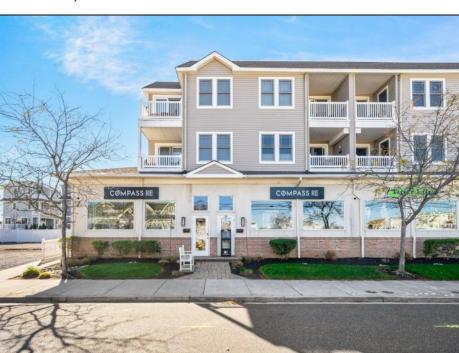

## **COMMENTS**

PRIME RETAIL/OFFICE SPACE AVALON, NJ Don\'t miss this incredible opportunity to OWN a premium commercial property in the heart of Avalon, NJ. Situated in a prime location, this recently renovated space is perfect for retail or office use and offers unmatched visibility and convenience. MODERN RENOVATION: New luxury vinyl plank flooring throughout for a sleek, contemporary look. VERSATILE LAYOUT: Two units (260 & 264 21st Street) combined for a total of 1,730 sq. ft., or easily divided into two separate 865 sq. ft. units. AMENITIES: Includes a kitchenette, two bathrooms (one with a shower), and two HVAC systems for individualized climate control. HIGH VISIBILITY: Five oversized display windows for maximum exposure to foot and vehicle traffic. ACCESSIBILITY: Handicap access for ease of entry and compliance. PARKING: Four dedicated parking spaces provide convenience for employees and customers. This space is ideal for boutiques, professional offices, salons, studios, or other retail ventures looking to establish a presence in one of Avalon's most sought-after locations. Seize this chance to elevate your business with a property that combines prime location, modern amenities, and flexible space. Sellers are licensed NJ Real Estate Agents. PROPERTY WILL BE TRANSFERRED VACANT - NO TENANTS