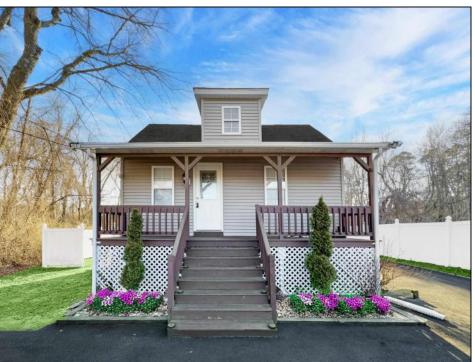

## **COMMENTS**

Welcome to this delightful 2-bedroom, 1-bathroom home! Fully redone before 2021, this home combines modern updates with cozy charm. You'll enjoy the thoughtfully designed layout, including a flexible upstairs loft that can be used as a third bedroom, office, or creative space—ideal for work, play, or relaxation. The heart of the home is the gorgeous, updated eat-in kitchen. Featuring sleek granite countertops, high-end appliances, and a stunning backsplash. The full basement, with exterior access, is currently used as a gym-providing extra space for your hobbies, fitness routine, or storage needs. Step outside into the huge backyard, where you\'ll find plenty of room for outdoor activities, gardening, or simply enjoying the fresh air. The adorable chicken coop adds a unique touch and offers the potential for fresh eggs right in your own backyard. There's ample parking space for multiple vehicles, making this home both practical and convenient.