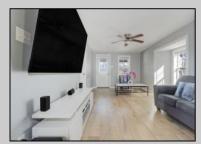

## **COMMENTS**

Welcome to this delightful 2-bedroom, 1-bathroom home! Fully redone before 2021, this home combines modern updates with cozy charm. You'll enjoy the thoughtfully designed layout, including a flexible upstairs loft that can be used as a third bedroom, office, or creative space—ideal for work, play, or relaxation. The heart of the home is the gorgeous, updated eat-in kitchen. Featuring sleek granite countertops, high-end appliances, and a stunning backsplash. The full basement, with exterior access, is currently used as a gym-providing extra space for your hobbies, fitness routine, or storage needs. Step outside into the huge backyard, where you\'ll find plenty of room for outdoor activities, gardening, or simply enjoying the fresh air. The adorable chicken coop adds a unique touch and offers the potential for fresh eggs right in your own backyard. There's ample parking space for multiple vehicles, making this home both practical and convenient.