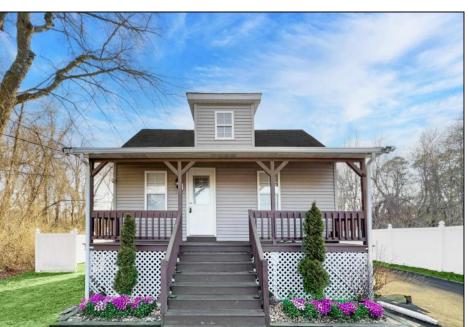

## **COMMENTS**

Welcome to this delightful 2-bedroom, 1-bathroom home! Fully redone before 2021, this home combines modern updates with cozy charm. You'll enjoy the thoughtfully designed layout, including a flexible upstairs loft that can be used as a third bedroom, office, or creative space—ideal for work, play, or relaxation. The heart of the home is the gorgeous, updated eat-in kitchen. Featuring sleek granite countertops, high-end appliances, and a stunning backsplash. The full basement, with exterior access, is currently used as a gym—providing extra space for your hobbies, fitness routine, or storage needs. Step outside into the huge backyard, where you\'ll find plenty of room for outdoor activities, gardening, or simply enjoying the fresh air. The adorable chicken coop adds a unique touch and offers the potential for fresh eggs right in your own backyard. There's ample parking space for multiple vehicles, making this home both practical and convenient.

| PROPERTY DETAILS |
|------------------|
|------------------|

| Exterior | OutsideFeatures | ParkingGarage | OtherRooms              |
|----------|-----------------|---------------|-------------------------|
| Vinyl    | Deck            | None          | Eat In Kitchen          |
|          | Porch           |               | Primary BR on 1st floor |
|          | Shed            |               |                         |