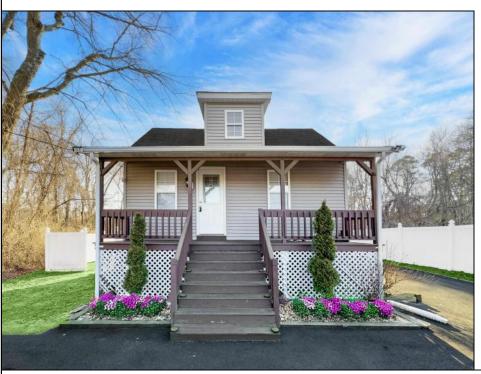

## **COMMENTS**

Welcome to this delightful 2-bedroom, 1-bathroom home! Fully redone before 2021, this home combines modern updates with cozy charm. You'll enjoy the thoughtfully designed layout, including a flexible upstairs loft that can be used as a third bedroom, office, or creative space—ideal for work, play, or relaxation. The heart of the home is the gorgeous, updated eat-in kitchen. Featuring sleek granite countertops, high-end appliances, and a stunning backsplash. The full basement, with exterior access, is currently used as a gym—providing extra space for your hobbies, fitness routine, or storage needs. Step outside into the huge backyard, where you\'ll find plenty of room for outdoor activities, gardening, or simply enjoying the fresh air. The adorable chicken coop adds a unique touch and offers the potential for fresh eggs right in your own backyard. There's ample parking space for multiple vehicles, making this home both practical and convenient.