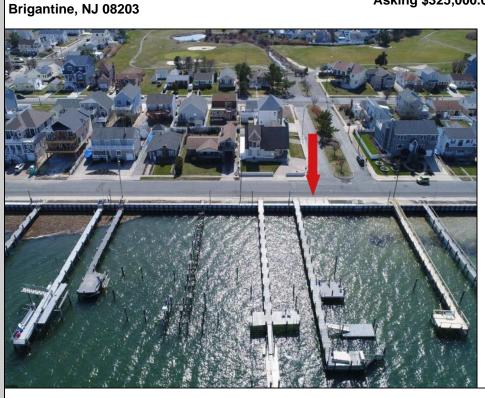

## COMMENTS

Never before opportunity to own your own private dock with multiple boat slips, step down fixed pier, floating dock with railed aluminum ramp, two motorized davits, custom aluminum kayak racks, dock box, EZ Dock raft, handicap/wheelchair accessible, lighting, water and electric...and just three short blocks to Brigantine's beautiful north-end beach. No need to own a bayfront home, or rent an expensive slip at a busy marina. Just cast off from your private dock, go fishing, kayaking, jet skiing, cruise to your favorite waterfront restaurant, or just kick back and sit on your dock of the bay.