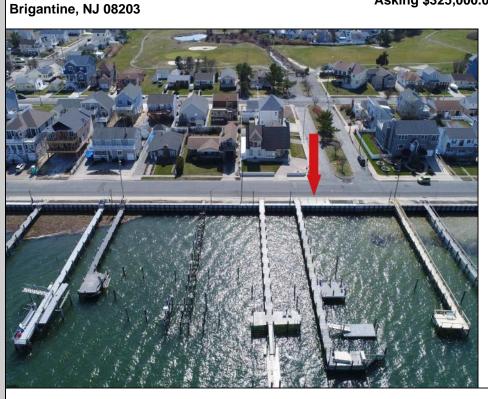

## COMMENTS

Never before opportunity to own your own private dock with multiple boat slips, step down fixed pier, floating dock with railed aluminum ramp, two motorized davits, custom aluminum kayak racks, dock box, EZ Dock raft, handicap/wheelchair accessible, lighting, water and electric...and just three short blocks to Brigantine's beautiful north-end beach. No need to own a bayfront home, or rent an expensive slip at a busy marina. Just cast off from your private dock, go fishing, kayaking, jet skiing, cruise to your favorite waterfront restaurant, or just kick back and sit on your dock of the bay.

## Asking \$325,000.00