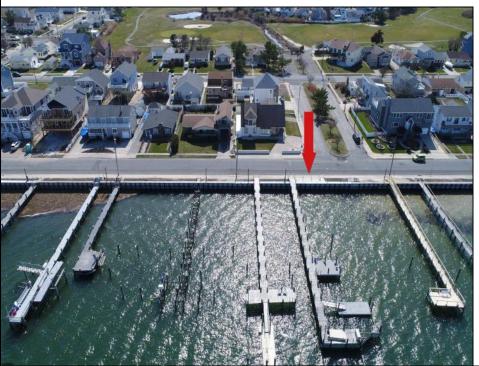

## **COMMENTS**

Never before opportunity to own your own private dock with multiple boat slips, step down fixed pier, floating dock with railed aluminum ramp, two motorized davits, custom aluminum kayak racks, dock box, EZ Dock raft, handicap/wheelchair accessible, lighting, water and electric...and just three short blocks to Brigantine's beautiful north-end beach. No need to own a bayfront home, or rent an expensive slip at a busy marina. Just cast off from your private dock, go fishing, kayaking, jet skiing, cruise to your favorite waterfront restaurant, or just kick back and sit on your dock of the bay .