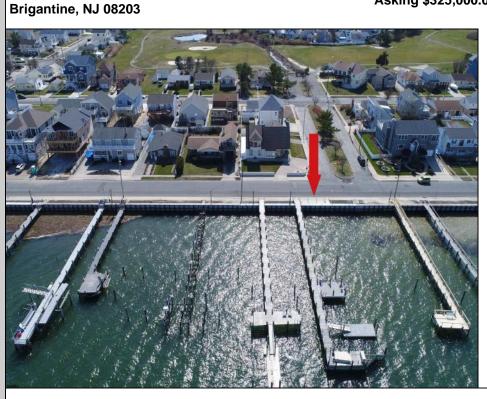

## COMMENTS

Never before opportunity to own your own private dock with multiple boat slips, step down fixed pier, floating dock with railed aluminum ramp, two motorized davits, custom aluminum kayak racks, dock box, EZ Dock raft, handicap/wheelchair accessible, lighting, water and electric...and just three short blocks to Brigantine's beautiful north-end beach. No need to own a bayfront home, or rent an expensive slip at a busy marina. Just cast off from your private dock, go fishing, kayaking, jet skiing, cruise to your favorite waterfront restaurant, or just kick back and sit on your dock of the bay .

## Asking \$325,000.00