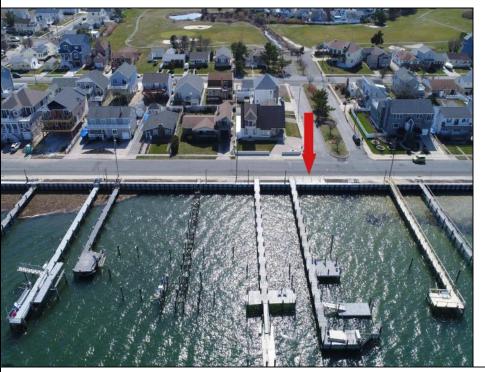

## **COMMENTS**

Never before opportunity to own your own private dock with multiple boat slips, step down fixed pier, floating dock with railed aluminum ramp, two motorized davits, custom aluminum kayak racks, dock box, EZ Dock raft, handicap/wheelchair accessible, lighting, water and electric...and just three short blocks to Brigantine's beautiful north-end beach. No need to own a bayfront home, or rent an expensive slip at a busy marina. Just cast off from your private dock, go fishing, kayaking, jet skiing, cruise to your favorite waterfront restaurant, or just kick back and sit on your dock of the bay .