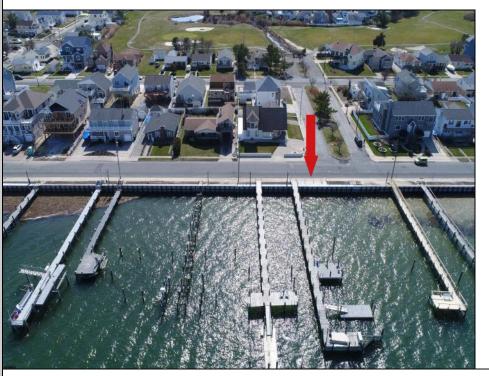

## **COMMENTS**

Never before opportunity to own your own private dock with multiple boat slips, step down fixed pier, floating dock with railed aluminum ramp, two motorized davits, custom aluminum kayak racks, dock box, EZ Dock raft, handicap/wheelchair accessible, lighting, water and electric...and just three short blocks to Brigantine's beautiful north-end beach. No need to own a bayfront home, or rent an expensive slip at a busy marina. Just cast off from your private dock, go fishing, kayaking, jet skiing, cruise to your favorite waterfront restaurant, or just kick back and sit on your dock of the bay .