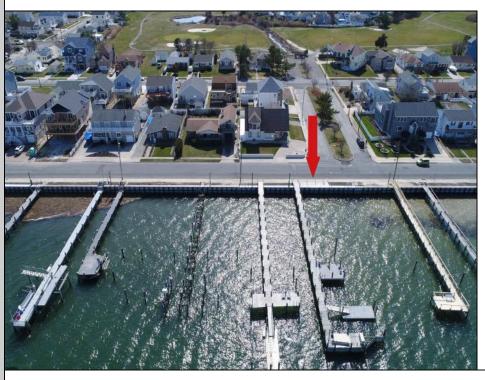

## COMMENTS

Never before opportunity to own your own private dock with multiple boat slips, step down fixed pier, floating dock with railed aluminum ramp, two motorized davits, custom aluminum kayak racks, dock box, EZ Dock raft, handicap/wheelchair accessible, lighting, water and electric...and just three short blocks to Brigantine's beautiful north-end beach. No need to own a bayfront home, or rent an expensive slip at a busy marina. Just cast off from your private dock, go fishing, kayaking, jet skiing, cruise to your favorite waterfront restaurant, or just kick back and sit on your dock of the bay.