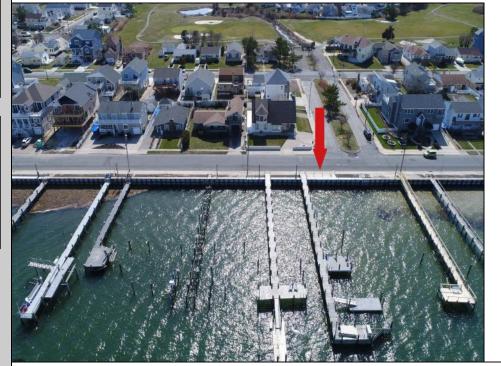

## **COMMENTS**

Never before opportunity to own your own private dock with multiple boat slips, step down fixed pier, floating dock with railed aluminum ramp, two motorized davits, custom aluminum kayak racks, dock box, EZ Dock raft, handicap/wheelchair accessible, lighting, water and electric...and just three short blocks to Brigantine's beautiful north-end beach. No need to own a bayfront home, or rent an expensive slip at a busy marina. Just cast off from your private dock, go fishing, kayaking, jet skiing, cruise to your favorite waterfront restaurant, or just kick back and sit on your dock of the bay .