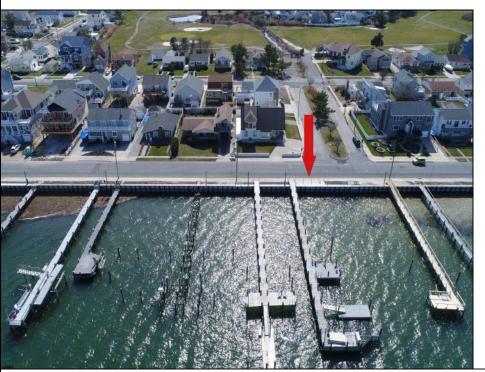

## **COMMENTS**

Never before opportunity to own your own private dock with multiple boat slips, step down fixed pier, floating dock with railed aluminum ramp, two motorized davits, custom aluminum kayak racks, dock box, EZ Dock raft, handicap/wheelchair accessible, lighting, water and electric...and just three short blocks to Brigantine's beautiful north-end beach. No need to own a bayfront home, or rent an expensive slip at a busy marina. Just cast off from your private dock, go fishing, kayaking, jet skiing, cruise to your favorite waterfront restaurant, or just kick back and sit on your dock of the bay .