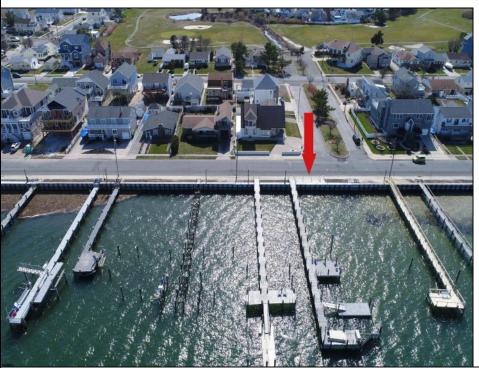

## **COMMENTS**

Never before opportunity to own your own private dock with multiple boat slips, step down fixed pier, floating dock with railed aluminum ramp, two motorized davits, custom aluminum kayak racks, dock box, EZ Dock raft, handicap/wheelchair accessible, lighting, water and electric...and just three short blocks to Brigantine's beautiful north-end beach. No need to own a bayfront home, or rent an expensive slip at a busy marina. Just cast off from your private dock, go fishing, kayaking, jet skiing, cruise to your favorite waterfront restaurant, or just kick back and sit on your dock of the bay .