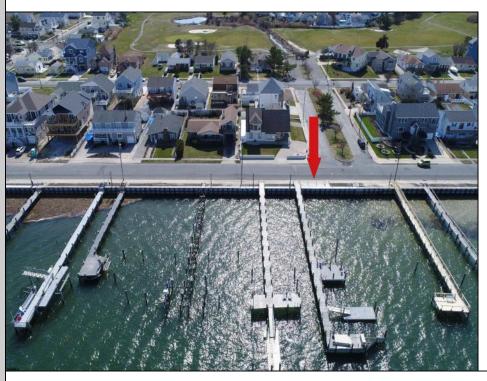

## COMMENTS

Never before opportunity to own your own private dock with multiple boat slips, step down fixed pier, floating dock with railed aluminum ramp, two motorized davits, custom aluminum kayak racks, dock box, EZ Dock raft, handicap/wheelchair accessible, lighting, water and electric...and just three short blocks to Brigantine's beautiful north-end beach. No need to own a bayfront home, or rent an expensive slip at a busy marina. Just cast off from your private dock, go fishing, kayaking, jet skiing, cruise to your favorite waterfront restaurant, or just kick back and sit on your dock of the bay.