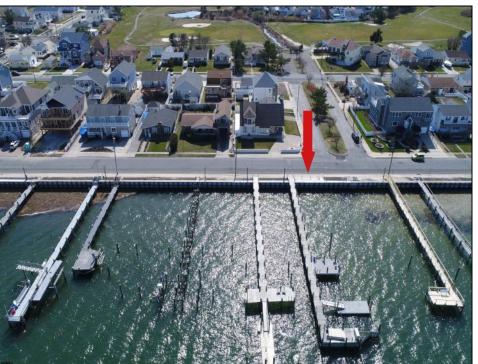

## **COMMENTS**

Never before opportunity to own your own private dock with multiple boat slips, step down fixed pier, floating dock with railed aluminum ramp, two motorized davits, custom aluminum kayak racks, dock box, EZ Dock raft, handicap/wheelchair accessible, lighting, water and electric...and just three short blocks to Brigantine's beautiful north-end beach. No need to own a bayfront home, or rent an expensive slip at a busy marina. Just cast off from your private dock, go fishing, kayaking, jet skiing, cruise to your favorite waterfront restaurant, or just kick back and sit on your dock of the bay .