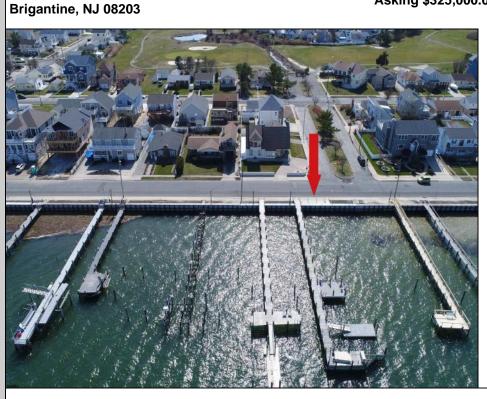

## COMMENTS

Never before opportunity to own your own private dock with multiple boat slips, step down fixed pier, floating dock with railed aluminum ramp, two motorized davits, custom aluminum kayak racks, dock box, EZ Dock raft, handicap/wheelchair accessible, lighting, water and electric...and just three short blocks to Brigantine's beautiful north-end beach. No need to own a bayfront home, or rent an expensive slip at a busy marina. Just cast off from your private dock, go fishing, kayaking, jet skiing, cruise to your favorite waterfront restaurant, or just kick back and sit on your dock of the bay.

## Asking \$325,000.00