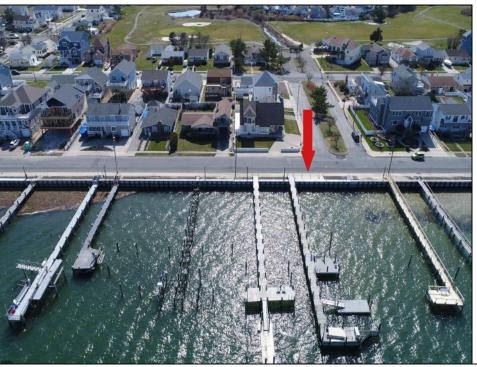

## **COMMENTS**

Never before opportunity to own your own private dock with multiple boat slips, step down fixed pier, floating dock with railed aluminum ramp, two motorized davits, custom aluminum kayak racks, dock box, EZ Dock raft, handicap/wheelchair accessible, lighting, water and electric...and just three short blocks to Brigantine's beautiful north-end beach. No need to own a bayfront home, or rent an expensive slip at a busy marina. Just cast off from your private dock, go fishing, kayaking, jet skiing, cruise to your favorite waterfront restaurant, or just kick back and sit on your dock of the bay .