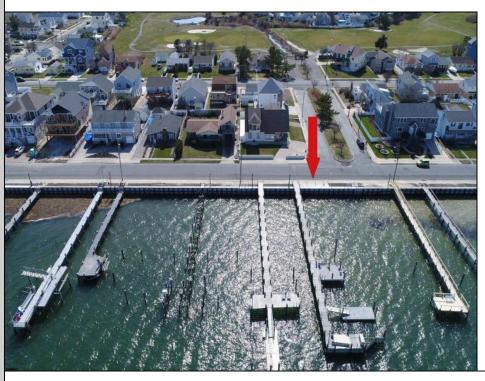

## COMMENTS

Never before opportunity to own your own private dock with multiple boat slips, step down fixed pier, floating dock with railed aluminum ramp, two motorized davits, custom aluminum kayak racks, dock box, EZ Dock raft, handicap/wheelchair accessible, lighting, water and electric...and just three short blocks to Brigantine's beautiful north-end beach. No need to own a bayfront home, or rent an expensive slip at a busy marina. Just cast off from your private dock, go fishing, kayaking, jet skiing, cruise to your favorite waterfront restaurant, or just kick back and sit on your dock of the bay.