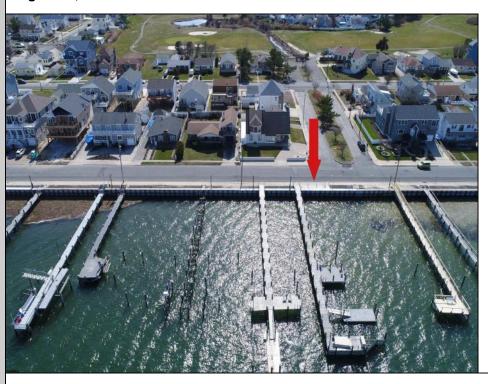

## COMMENTS

Never before opportunity to own your own private dock with multiple boat slips, step down fixed pier, floating dock with railed aluminum ramp, two motorized davits, custom aluminum kayak racks, dock box, EZ Dock raft, handicap/wheelchair accessible, lighting, water and electric...and just three short blocks to Brigantine's beautiful north-end beach. No need to own a bayfront home, or rent an expensive slip at a busy marina. Just cast off from your private dock, go fishing, kayaking, jet skiing, cruise to your favorite waterfront restaurant, or just kick back and sit on your dock of the bay.