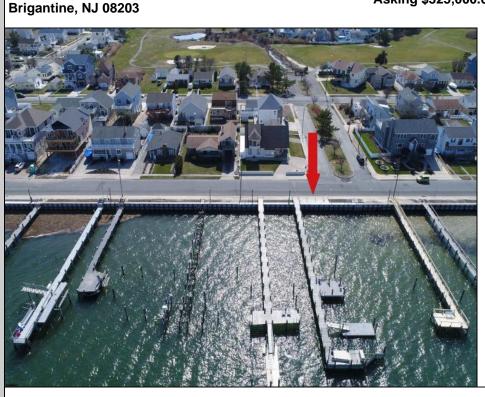

## COMMENTS

Never before opportunity to own your own private dock with multiple boat slips, step down fixed pier, floating dock with railed aluminum ramp, two motorized davits, custom aluminum kayak racks, dock box, EZ Dock raft, handicap/wheelchair accessible, lighting, water and electric...and just three short blocks to Brigantine's beautiful north-end beach. No need to own a bayfront home, or rent an expensive slip at a busy marina. Just cast off from your private dock, go fishing, kayaking, jet skiing, cruise to your favorite waterfront restaurant, or just kick back and sit on your dock of the bay.

## Asking \$325,000.00