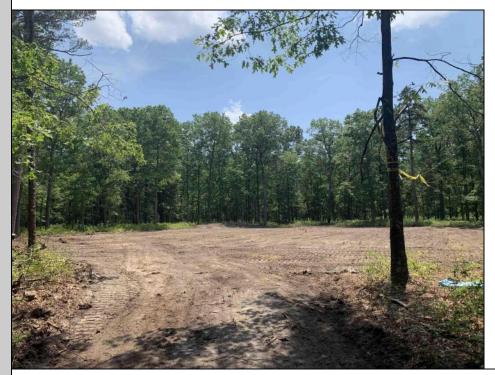

## COMMENTS

Escape to the serene beauty of this 5-acre property in the heart of Dorothy! With the driveway & one acre already cleared awaiting your vision, this exceptional lot offers endless possibilities for building your dream home. With its Pinelands approval, this lot has had soil boring conducted so you can rest assured that this property meets the highest environmental standards. Just 30 minutes to the pristine beaches of Ocean City, you\'ll enjoy the best of both worlds - peaceful private living and easy access to the shore. Imagine waking up each morning to an undisturbed woodland setting, surrounded by naturel's beauty and serenity. Property is subject to a deed restriction limiting development to a maximum of a (1) one acre building site. Don\'t miss your chance to own a piece of paradise!