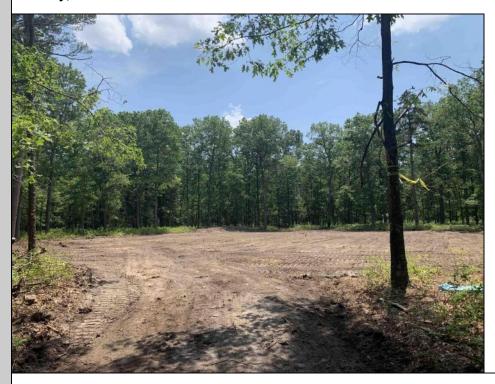

## **COMMENTS**

Escape to the serene beauty of this 5-acre property in the heart of Dorothy! With the driveway & one acre already cleared awaiting your vision, this exceptional lot offers endless possibilities for building your dream home. With its Pinelands approval, this lot has had soil boring conducted so you can rest assured that this property meets the highest environmental standards. Just 30 minutes to the pristine beaches of Ocean City, you\'ll enjoy the best of both worlds - peaceful private living and easy access to the shore. Imagine waking up each morning to an undisturbed woodland setting, surrounded by nature\'s beauty and serenity. Property is subject to a deed restriction limiting development to a maximum of a (1) one acre building site. Don\'t miss your chance to own a piece of paradise!