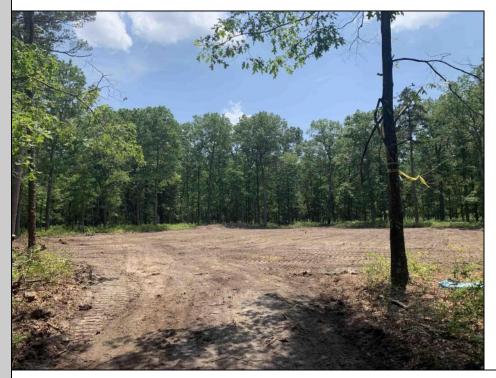

## COMMENTS

Escape to the serene beauty of this 5-acre property in the heart of Dorothy! With the driveway & one acre already cleared awaiting your vision, this exceptional lot offers endless possibilities for building your dream home. With its Pinelands approval, this lot has had soil boring conducted so you can rest assured that this property meets the highest environmental standards. Just 30 minutes to the pristine beaches of Ocean City, you\'ll enjoy the best of both worlds - peaceful private living and easy access to the shore. Imagine waking up each morning to an undisturbed woodland setting, surrounded by naturel's beauty and serenity. Property is subject to a deed restriction limiting development to a maximum of a (1) one acre building site. Don\'t miss your chance to own a piece of paradise!