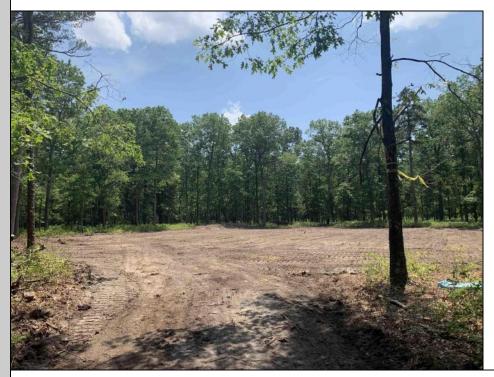

## COMMENTS

Escape to the serene beauty of this 5-acre property in the heart of Dorothy! With the driveway & one acre already cleared awaiting your vision, this exceptional lot offers endless possibilities for building your dream home. With its Pinelands approval, this lot has had soil boring conducted so you can rest assured that this property meets the highest environmental standards. Just 30 minutes to the pristine beaches of Ocean City, you\'ll enjoy the best of both worlds - peaceful private living and easy access to the shore. Imagine waking up each morning to an undisturbed woodland setting, surrounded by naturel's beauty and serenity. Property is subject to a deed restriction limiting development to a maximum of a (1) one acre building site. Don\'t miss your chance to own a piece of paradise!