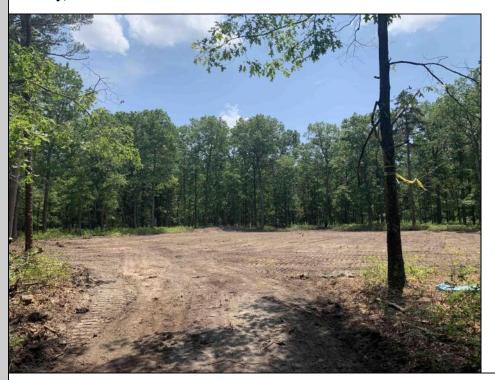

## **COMMENTS**

Escape to the serene beauty of this 5-acre property in the heart of Dorothy! With the driveway & one acre already cleared awaiting your vision, this exceptional lot offers endless possibilities for building your dream home. With its Pinelands approval, this lot has had soil boring conducted so you can rest assured that this property meets the highest environmental standards. Just 30 minutes to the pristine beaches of Ocean City, you\'ll enjoy the best of both worlds - peaceful private living and easy access to the shore. Imagine waking up each morning to an undisturbed woodland setting, surrounded by nature\'s beauty and serenity. Property is subject to a deed restriction limiting development to a maximum of a (1) one acre building site. Don\'t miss your chance to own a piece of paradise!