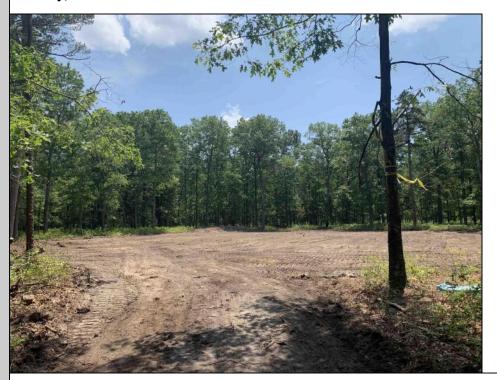

## **COMMENTS**

Escape to the serene beauty of this 5-acre property in the heart of Dorothy! With the driveway & one acre already cleared awaiting your vision, this exceptional lot offers endless possibilities for building your dream home. With its Pinelands approval, this lot has had soil boring conducted so you can rest assured that this property meets the highest environmental standards. Just 30 minutes to the pristine beaches of Ocean City, you\'ll enjoy the best of both worlds - peaceful private living and easy access to the shore. Imagine waking up each morning to an undisturbed woodland setting, surrounded by nature\'s beauty and serenity. Property is subject to a deed restriction limiting development to a maximum of a (1) one acre building site. Don\'t miss your chance to own a piece of paradise!