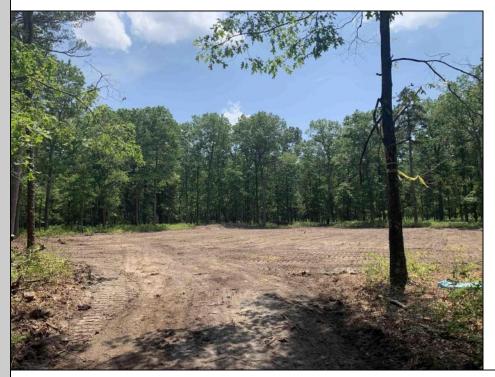

## COMMENTS

Escape to the serene beauty of this 5-acre property in the heart of Dorothy! With the driveway & one acre already cleared awaiting your vision, this exceptional lot offers endless possibilities for building your dream home. With its Pinelands approval, this lot has had soil boring conducted so you can rest assured that this property meets the highest environmental standards. Just 30 minutes to the pristine beaches of Ocean City, you\'ll enjoy the best of both worlds - peaceful private living and easy access to the shore. Imagine waking up each morning to an undisturbed woodland setting, surrounded by naturel's beauty and serenity. Property is subject to a deed restriction limiting development to a maximum of a (1) one acre building site. Don\'t miss your chance to own a piece of paradise!