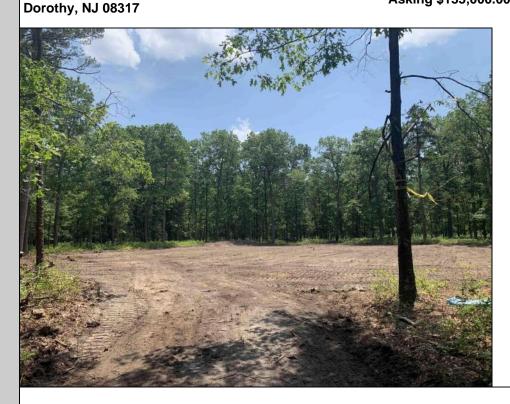

## COMMENTS

Escape to the serene beauty of this 5-acre property in the heart of Dorothy! With the driveway & one acre already cleared awaiting your vision, this exceptional lot offers endless possibilities for building your dream home. With its Pinelands approval, this lot has had soil boring conducted so you can rest assured that this property meets the highest environmental standards. Just 30 minutes to the pristine beaches of Ocean City, you\'ll enjoy the best of both worlds - peaceful private living and easy access to the shore. Imagine waking up each morning to an undisturbed woodland setting, surrounded by naturel's beauty and serenity. Property is subject to a deed restriction limiting development to a maximum of a (1) one acre building site. Don\'t miss your chance to own a piece of paradise!