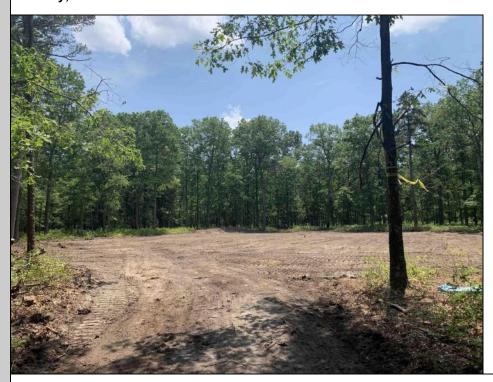

## **COMMENTS**

Escape to the serene beauty of this 5-acre property in the heart of Dorothy! With the driveway & one acre already cleared awaiting your vision, this exceptional lot offers endless possibilities for building your dream home. With its Pinelands approval, this lot has had soil boring conducted so you can rest assured that this property meets the highest environmental standards. Just 30 minutes to the pristine beaches of Ocean City, you\'ll enjoy the best of both worlds - peaceful private living and easy access to the shore. Imagine waking up each morning to an undisturbed woodland setting, surrounded by nature\'s beauty and serenity. Property is subject to a deed restriction limiting development to a maximum of a (1) one acre building site. Don\'t miss your chance to own a piece of paradise!