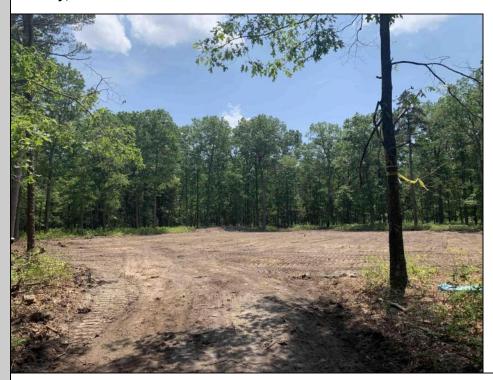

## **COMMENTS**

Escape to the serene beauty of this 5-acre property in the heart of Dorothy! With the driveway & one acre already cleared awaiting your vision, this exceptional lot offers endless possibilities for building your dream home. With its Pinelands approval, this lot has had soil boring conducted so you can rest assured that this property meets the highest environmental standards. Just 30 minutes to the pristine beaches of Ocean City, you\'ll enjoy the best of both worlds - peaceful private living and easy access to the shore. Imagine waking up each morning to an undisturbed woodland setting, surrounded by nature\'s beauty and serenity. Property is subject to a deed restriction limiting development to a maximum of a (1) one acre building site. Don\'t miss your chance to own a piece of paradise!