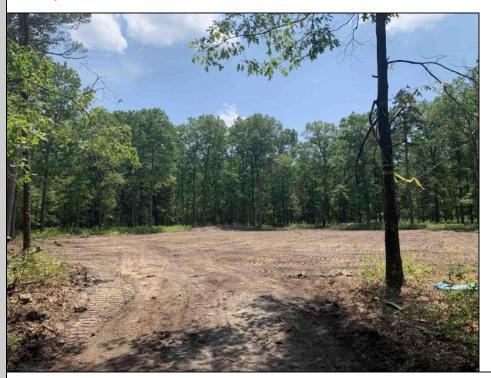

## **COMMENTS**

Escape to the serene beauty of this 5-acre property in the heart of Dorothy! With the driveway & one acre already cleared awaiting your vision, this exceptional lot offers endless possibilities for building your dream home. With its Pinelands approval, this lot has had soil boring conducted so you can rest assured that this property meets the highest environmental standards. Just 30 minutes to the pristine beaches of Ocean City, you\'ll enjoy the best of both worlds - peaceful private living and easy access to the shore. Imagine waking up each morning to an undisturbed woodland setting, surrounded by nature\'s beauty and serenity. Property is subject to a deed restriction limiting development to a maximum of a (1) one acre building site. Don\'t miss your chance to own a piece of paradise!